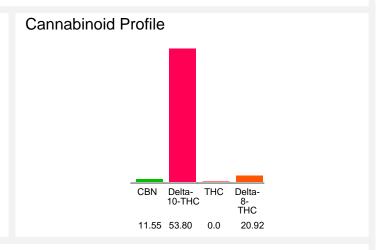

## Cannabinoid Profile by HPLC

| Cannabinoid                                       | % wt  | mg/g  |
|---------------------------------------------------|-------|-------|
| CBN                                               | 11.55 | 115.5 |
| Delta-8-THC                                       | 20.92 | 209.2 |
| THC                                               | 0.0   | 0.0   |
| Delta-10-THC                                      | 53.8  | 538.0 |
| Total Cannabinoids                                | 86.27 | 862.7 |
| Calculated THC Yield                              | 0.00  | 0.00  |
| Calculated CBD Yield                              | 0.00  | 0.00  |
| Calculated Maximum THC Yield = THC + 0.877 * THCA |       |       |
| Calculated Maximum CBD Yield = CBD + 0.877 * CBDA |       |       |